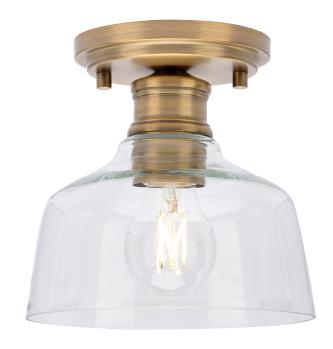

## **P350226-163** Singleton

Category: Close-to-Ceiling Finish: Vintage Brass (Plated) Construction: Steel Construction Glass/Shade: Clear Glass Bowl

Diameter: 7-5/8 in Height: 7 in

Clear Glass Bowl Width: 7-5/8 in Height: 4-5/8 in

| MOUNTING                                            | ELECTRICAL                | LAMPING                            | ADDITIONAL INFORMATION      |
|-----------------------------------------------------|---------------------------|------------------------------------|-----------------------------|
| Ceiling Semi-Flush                                  | 6 inches of wire supplied | (1) Medium Base (E26) Socket       | cCSAus Damp Location Listed |
| Mounting plate for outlet box included              | 120 VAC                   | Lamp Type A19                      | 1-year Limited Warranty     |
|                                                     |                           | Incandescent: 60-watt MAX per      |                             |
| Canopy covers a standard 4"                         |                           | socket                             |                             |
| recessed outlet box: 5" W., 0.812"<br>ht., 5" depth |                           | LED: 12.5-watt MAX per socket      |                             |
|                                                     |                           | Fully dimmable with dimmable bulbs |                             |